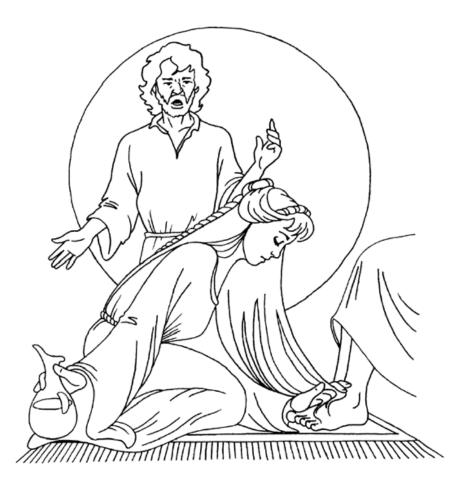

| HOUSE | EXPENSIVE | POURED | THIEF | FRAGRANCE |
|-------|-----------|--------|-------|-----------|
| FEET  | HAIR      | MONEY  | WIPED | PERFUME   |

Color Mal

Mary Anoints Jesus' Feet John 12:1-8

Copyright © CalvaryCurriculum.com Used by Permission