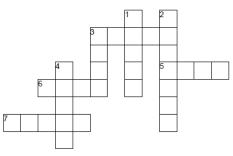

## Grossword Puzzle

## ACROSS

- The building in which a family lives
  The part of the body on which a
- person stands
- 6. The opposite of rich
- 7. Pay received for the labor of a worker
- DOWN
- 1. The disciple who betrayed Jesus
- 2. A liquid produced and sold for its
- pleasant smell
- 3. What grows on the head of a person
- 4. What we use to buy things

| MONEY | WAGES | POOR    | JUDAS |  |
|-------|-------|---------|-------|--|
| HOUSE | HAIR  | PERFUME | FEET  |  |

Copyright © Sermons4Kids, Inc. May be reproduced for Ministry Use